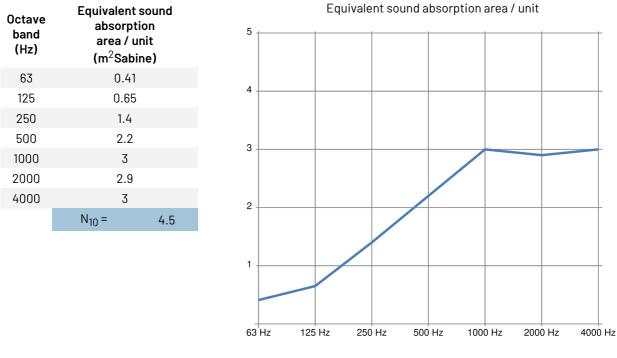

## SOUND ABSORPTION AREA FOR OBJECT

Measured and evaluated according to ISO 354 and ISO 20189

| Client:    | Decibel AB  |          |        |  |  |  |
|------------|-------------|----------|--------|--|--|--|
| Object:    | Hertz Floor |          |        |  |  |  |
| Size [mm]: | w = 1000    | h = 1600 | d = 45 |  |  |  |

Frequency, Hz

| ORIGINAL TEST REPORTS             | DATE OF REPORT |
|-----------------------------------|----------------|
| Akustikverkstan report 21-738-M11 | 2021-10-29     |
| Akustikverkstan report 21-738-M13 | 2021-10-29     |

*The presented results are interpolated using the method described in ISO 20189 from the original test reports.*