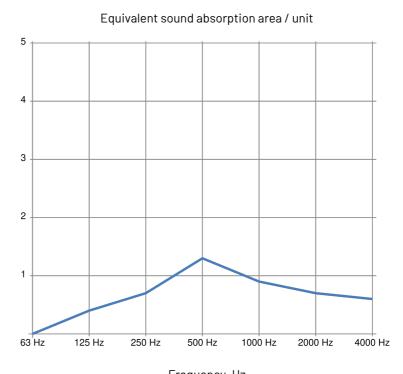

## SOUND ABSORPTION AREA FOR OBJECT

Measured and evaluated according to ISO 354 and ISO 20189

Client: Abstracta

**Object:** Abstracta x Wall of Art

**Size [mm]:** w = 1400 h = 1000 d = 40

| Octave<br>band<br>(Hz) | Equivalent sound<br>absorption<br>area / unit<br>(m <sup>2</sup> Sabine) |                   |
|------------------------|--------------------------------------------------------------------------|-------------------|
| 63                     |                                                                          |                   |
| 125                    | 0.4                                                                      | ,<br><del>1</del> |
| 250                    | 0.7                                                                      |                   |
| 500                    | 1.3                                                                      |                   |
| 1000                   | 0.9                                                                      |                   |
| 2000                   | 0.7                                                                      |                   |
| 4000                   | 0.6                                                                      |                   |
|                        | N <sub>10</sub> =                                                        | 16.7              |

Frequency, Hz

| ORIGINAL TEST REPORT | DATE OF REPORT |
|----------------------|----------------|
| 20230605.1           | 2023-08-14     |